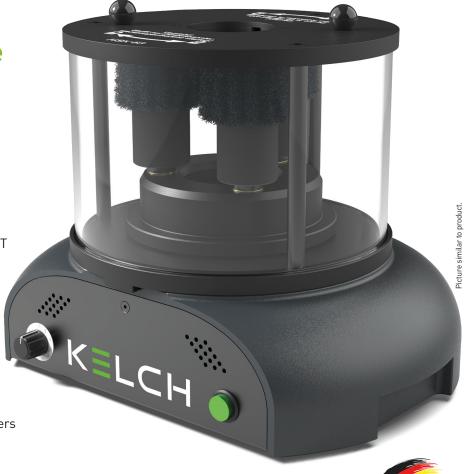

## RoWi III All-in-One package

Modular cleaning device in a new design for cleaning various tool holder tapers

## Your benefits:

- √ Adjustable timer
- Newly designed clamping principle for even better ergonomics and a combined system for DIN and MAS BT steep tapers
- ✓ Fully compatible with the RoWi2 system
- Ergonomic design for safe and easy working
- Resistant to rust and cooling lubricants
- ✓ Fast, careful and reliable cleaning of extremely dirty or resinous tool holders
- ✓ SK40 or HSK63 cleaning attachment

All-in-One Pakage:

CONDITIONS